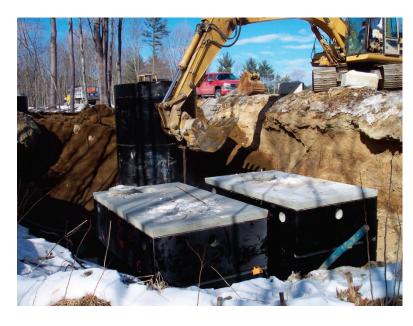

### **Structure Description**

Project consisted of installing a Pump Chamber 96" ID x 11VF and two 2500 Gallon Monolithic Commercial Line Tanks used for overflow in case of emergencies. Due to water table and weather conditions the contractor was under time restraints. Shea Concrete was able to manufacture and deliver the customized pump chamber with holding tanks in a timely manner. Shea Concrete Products using their 25 Ton QMC Delivery Truck/Crane was able to set the products in the contractor already prepared excavation, allowing the contractor to quickly backfill after delivery.

### Comments

The contractor was able to finish the pump chamber promptly and reduced the cost of maintaining an excavation during high water table and severe weather conditions.

87 Haverhill Road **Amesbury, MA 01913** 