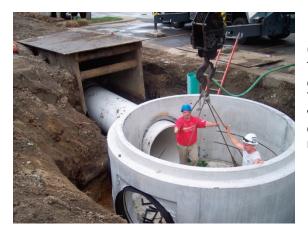

## **Structure Description**

Project consisted of installing two 96" ID Manholes to replace an existing drainage line. The outfall pipe size was increased from 24" to 42" diameter to accommodate a residential development and alleviate an ongoing flooding problem. The contractor was under time restraints due to heavy traffic patterns and local companies still open for business in the area. Shea Concrete was able to manufacture and deliver the large manholes in a timely manner. And the manholes were set by the contractor quickly in already prepared excavations.