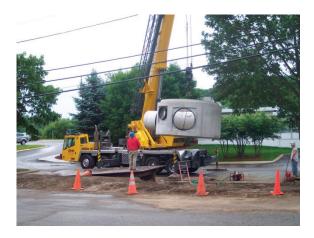

## **Structure Description**

Project consisted of installing two 96" ID Manholes to replace an existing drainage line. The outfall pipe size was increased from 24" to 42" diameter to accommodate a residential development and alleviate an ongoing flooding problem. The contractor was under time restraints due to heavy traffic patterns and local companies still open for business in the area. Shea Concrete was able to manufacture and deliver the large manholes in a timely manner. And the manholes were set by the contractor quickly in already prepared excavations.