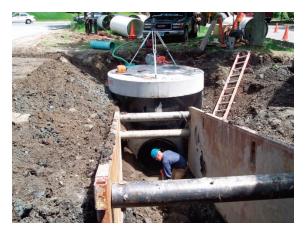

## **Structure Description**

Project consisted of installing two 96" ID Manholes to replace an existing drainage line. The outfall pipe size was increased from 24" to 42" diameter to accommodate a residential development and alleviate an ongoing flooding problem. The contractor was under time restraints due to heavy traffic patterns and local companies still open for business in the area. Shea Concrete was able to manufacture and deliver the large manholes in a timely manner. And the manholes were set by the contractor quickly in already prepared excavations.