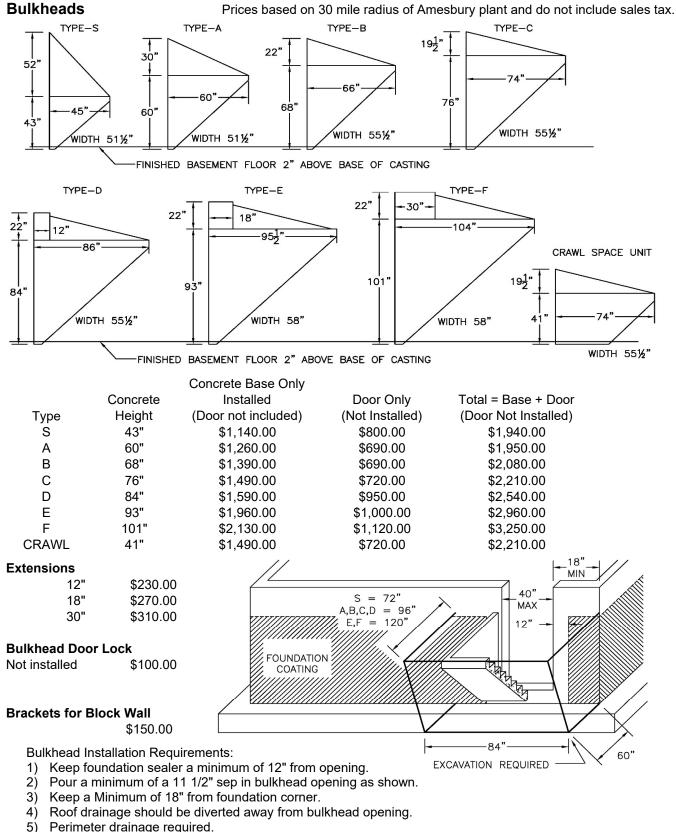

- 6) Back fill should be clean gravel well compacted.
- 7) How to order: Determine dimension from top of footing to proposed finished grade. Refer

Return to job and/or work above and beyond project scope - \$150/hr 20% handling charge on all returned goods. Remove and Dispose of bulkhead - \$600 \*Bulkhead doors installed by others